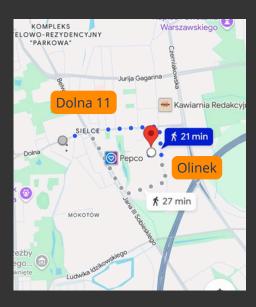

SuperApart apartments are a guarantee of full comfort and convenience - they are fully furnished and equipped with all the necessary household appliances, which ensures a trouble-free stay in Warsaw.

No matter what form of transport you choose, You can reach the OLINEK Center in 5 to 15 minutes.

# Check how close it is to the OLINEK Center from the SuperApart apartments