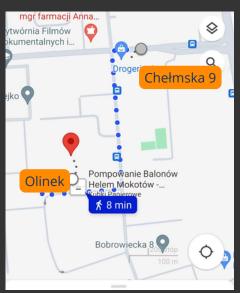

SuperApart apartments are a guarantee of full comfort and convenience - they are fully furnished and equipped with all the necessary household appliances, which ensures a trouble-free stay in Warsaw.

No matter what form of transport you choose, You can reach the OLINEK Center in 5 to 15 minutes.

PRICE FROM 280 PLN PER NIGHT

Folding sofa

| APARTMENT ADDRESSES    | NIGHTLY PRICES |
|------------------------|----------------|
| Aignera St. 4/2        | from 280 PLN   |
| Aignera St. 4/34       | from 280 PLN   |
| Augustowka St.8/73     | from 240 PLN   |
| Belwederska St. 5/7/73 | from 160 PLN   |
| Bobrowiecka St. 3A/118 | from 340 PLN   |
| Bobrowiecka St.3/136   | from 300 PLN   |
| Bobrowiecka St. 11D/1  | from 340 PLN   |
| Bobrowiecka St. 10/90  | from 280 PLN   |
| Chełmska St. 9/30      | from 280 PLN   |
| Chełmska St. 9/89      | from 320 PLN   |
| Chełmska St. 9/93      | from 320 PLN   |
| Chełmska St. 9/152     | from 210 PLN   |
| Chełmska St. 9/206     | from 210 PLN   |
| Dolna St.4/65          | from 240 PLN   |
| Dolna St.11            | from 340PLN    |
| Gagarina St.10/17      | from 200 PLN   |
| Kierbedzia St. 6/54    | from 340 PLN   |
| Kierbedzia St.6/88     | from 200 PLN   |
| Kierbedzia St. 6/127   | from 200 PLN   |
| Kierbedzia St. 6/134   | from 200 PLN   |
| Łużycka St. 10/12      | from 240 PLN   |
| Polkowska St. 11/17    | from 280 PLN   |

# Check how close it is to the OLINEK Center from the SuperApart apartments