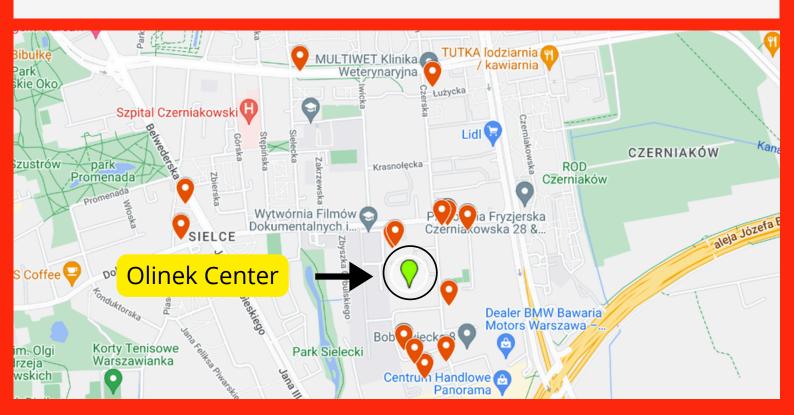

SuperApart apartments are a guarantee of full comfort and convenience - they are fully furnished and equipped with all the necessary household appliances, which ensures a trouble-free stay in Warsaw.

No matter what form of transport you choose, You can reach the OLINEK Center in 5 to 15 minutes.

# Check how close it is to the OLINEK Center from the SuperApart apartments