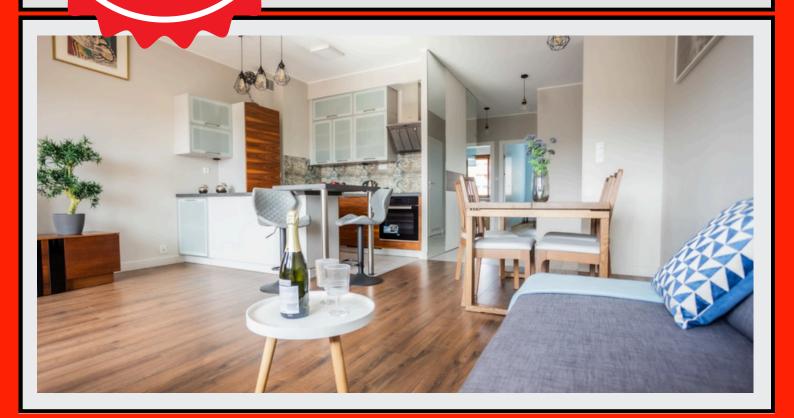

#### Salon equipment

Discover our living rooms, where comfortable sofas, elegant coffee tables and TVs create the perfect space for

relaxation and entertainment - come and feel at home with us.

TV Channel Package

WiFi

Sofa

Coffee table

PRICE FROM 280 PLN PER NIGHT

Folding sofa

PRICE FROM 340 PLN PER NIGHT

Folding sofa

Balcony