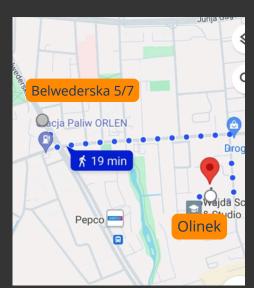

SuperApart apartments are a guarantee of full comfort and convenience - they are fully furnished and equipped with all the necessary household appliances, which ensures a trouble-free stay in Warsaw.

No matter what form of transport you choose, You can reach the OLINEK Center in 5 to 15 minutes.

PRICE FROM 280 PLN PER NIGHT

Folding sofa

| APARTMENT ADDRESSES    | NIGHTLY PRICES |
|------------------------|----------------|
| Aignera St. 4/2        | from 280 PLN   |
| Aignera St. 4/34       | from 280 PLN   |
| Augustowka St.8/73     | from 240 PLN   |
| Belwederska St. 5/7/73 | from 160 PLN   |
| Bobrowiecka St. 3A/118 | from 340 PLN   |
| Bobrowiecka St.3/136   | from 300 PLN   |
| Bobrowiecka St. 11D/1  | from 340 PLN   |
| Bobrowiecka St. 10/90  | from 280 PLN   |
| Chełmska St. 9/30      | from 280 PLN   |
| Chełmska St. 9/89      | from 320 PLN   |
| Chełmska St. 9/93      | from 320 PLN   |
| Chełmska St. 9/152     | from 210 PLN   |
| Chełmska St. 9/206     | from 210 PLN   |
| Dolna St.4/65          | from 240 PLN   |
| Dolna St.11            | from 340PLN    |
| Gagarina St.10/17      | from 200 PLN   |
| Kierbedzia St. 6/54    | from 340 PLN   |
| Kierbedzia St.6/88     | from 200 PLN   |
| Kierbedzia St. 6/127   | from 200 PLN   |
| Kierbedzia St. 6/134   | from 200 PLN   |
| Łużycka St. 10/12      | from 240 PLN   |
| Polkowska St. 11/17    | from 280 PLN   |

# Check how close it is to the OLINEK Center from the SuperApart apartments