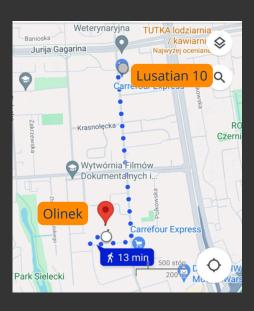

SuperApart apartments are a guarantee of full comfort and convenience - they are fully furnished and equipped with all the necessary household appliances, which ensures a trouble-free stay in Warsaw.

No matter what form of transport you choose, You can reach the OLINEK Center in 5 to 15 minutes.

# Check how close it is to the OLINEK Center from the SuperApart apartments