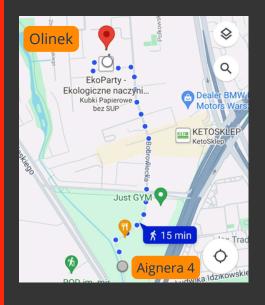

SuperApart apartments are a guarantee of full comfort and convenience - they are fully furnished and equipped with all the necessary household appliances, which ensures a trouble-free stay in Warsaw.

No matter what form of transport you choose, You can reach the OLINEK Center in 5 to 15 minutes.

# Check how close it is to the OLINEK Center from the SuperApart apartments