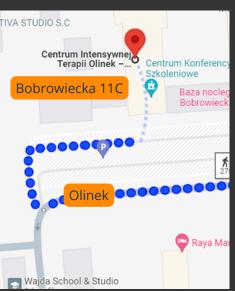

SuperApart apartments are a guarantee of full comfort and convenience - they are fully furnished and equipped with all the necessary household appliances, which ensures a trouble-free stay in Warsaw.

No matter what form of transport you choose, You can reach the OLINEK Center in 5 to 15 minutes.

PRICE FROM 280 PLN PER NIGHT

Folding sofa

| APARTMENT ADDRESSES    | NIGHTLY PRICES |
|------------------------|----------------|
| Aignera St. 4/2        | from 280 PLN   |
| Aignera St. 4/34       | from 280 PLN   |
| Augustowka St.8/73     | from 240 PLN   |
| Belwederska St. 5/7/73 | from 160 PLN   |
| Bobrowiecka St. 3A/118 | from 340 PLN   |
| Bobrowiecka St.3/136   | from 300 PLN   |
| Bobrowiecka St. 11D/1  | from 340 PLN   |
| Bobrowiecka St. 10/90  | from 280 PLN   |
| Chełmska St. 9/30      | from 280 PLN   |
| Chełmska St. 9/89      | from 320 PLN   |
| Chełmska St. 9/93      | from 320 PLN   |
| Chełmska St. 9/152     | from 210 PLN   |
| Chełmska St. 9/206     | from 210 PLN   |
| Dolna St.4/65          | from 240 PLN   |
| Dolna St.11            | from 340PLN    |
| Gagarina St.10/17      | from 200 PLN   |
| Kierbedzia St. 6/54    | from 340 PLN   |
| Kierbedzia St.6/88     | from 200 PLN   |
| Kierbedzia St. 6/127   | from 200 PLN   |
| Kierbedzia St. 6/134   | from 200 PLN   |
| Łużycka St. 10/12      | from 240 PLN   |
| Polkowska St. 11/17    | from 280 PLN   |

# Check how close it is to the OLINEK Center from the SuperApart apartments