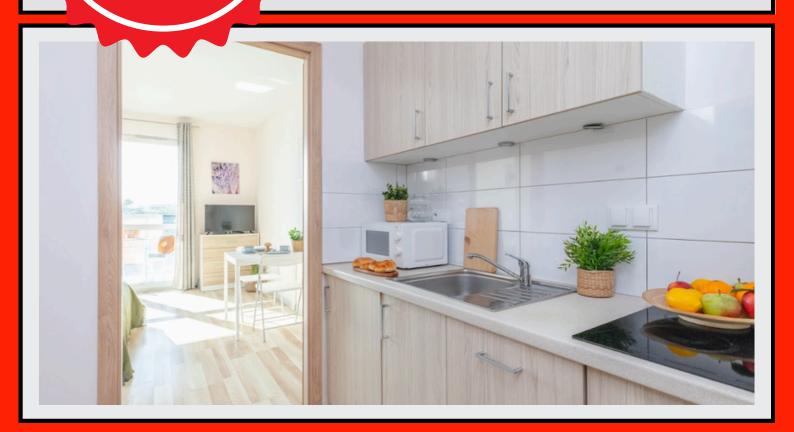

#### Kitchen equipment

In the SuperApart apartments, the kitchen equipment will make

that you will feel at home with us.

**Stove** 

Oven

Grater

**Frying** 

**Pots** 

Pestle

Cutting board

**Microwave** 

Kettle

Colander

**Plates** 

Cutlery

Coffee,