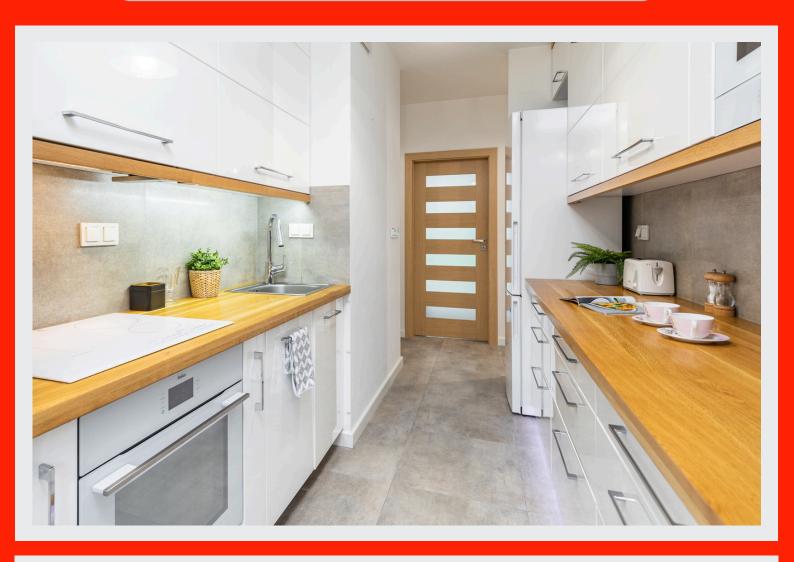

#### Kitchen equipment

In the SuperApart apartments, the kitchen equipment will make

that you will feel at home with us.

**Stove** 

Oven

Grater

**Frying** 

**Pots** 

Pestle

Cutting board

**Microwave** 

Kettle

Colander

**Plates** 

Cutlery

Coffee,

Mugs