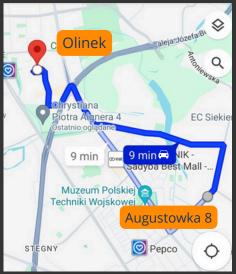

SuperApart apartments are a guarantee of full comfort and convenience - they are fully furnished and equipped with all the necessary household appliances, which ensures a trouble-free stay in Warsaw.

No matter what form of transport you choose, You can reach the OLINEK Center in 5 to 15 minutes.

# Check how close it is to the OLINEK Center from the SuperApart apartments