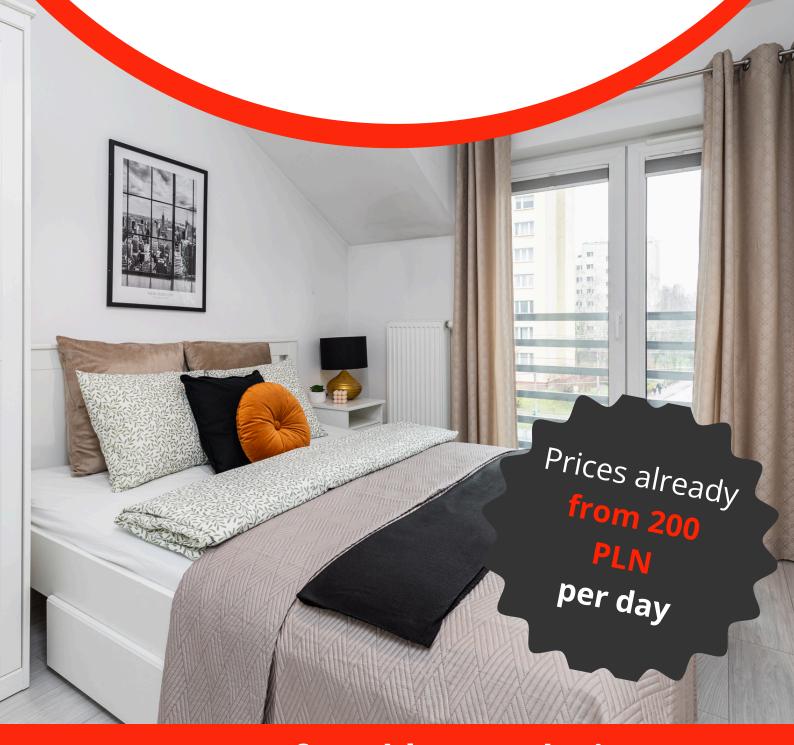

PRICE FROM 280 PLN PER NIGHT

Folding sofa

| APARTMENT ADDRESSES    | NIGHTLY PRICES |
|------------------------|----------------|
| Aignera St. 4/2        | from 280 PLN   |
| Aignera St. 4/34       | from 280 PLN   |
| Augustowka St.8/73     | from 240 PLN   |
| Belwederska St. 5/7/73 | from 160 PLN   |
| Bobrowiecka St. 3A/118 | from 340 PLN   |
| Bobrowiecka St.3/136   | from 300 PLN   |
| Bobrowiecka St. 11D/1  | from 340 PLN   |
| Bobrowiecka St. 10/90  | from 280 PLN   |
| Chełmska St. 9/30      | from 280 PLN   |
| Chełmska St. 9/89      | from 320 PLN   |
| Chełmska St. 9/93      | from 320 PLN   |
| Chełmska St. 9/152     | from 210 PLN   |
| Chełmska St. 9/206     | from 210 PLN   |
| Dolna St.4/65          | from 240 PLN   |
| Dolna St.11            | from 340PLN    |
| Gagarina St.10/17      | from 200 PLN   |
| Kierbedzia St. 6/54    | from 340 PLN   |
| Kierbedzia St.6/88     | from 200 PLN   |
| Kierbedzia St. 6/127   | from 200 PLN   |
| Kierbedzia St. 6/134   | from 200 PLN   |
| Łużycka St. 10/12      | from 240 PLN   |
| Polkowska St. 11/17    | from 280 PLN   |

The prices shown are valid for a minimum stay of 5 nights.