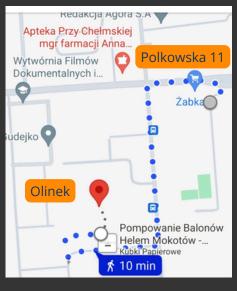

SuperApart apartments are a guarantee of full comfort and convenience - they are fully furnished and equipped with all the necessary household appliances, which ensures a trouble-free stay in Warsaw.

No matter what form of transport you choose, You can reach the OLINEK Center in 5 to 15 minutes.

# Check how close it is to the OLINEK Center from the SuperApart apartments