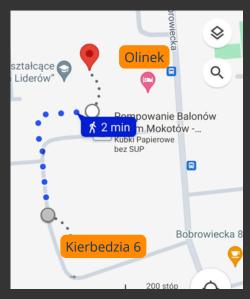

SuperApart apartments are a guarantee of full comfort and convenience - they are fully furnished and equipped with all the necessary household appliances, which ensures a trouble-free stay in Warsaw.

No matter what form of transport you choose, You can reach the OLINEK Center in 5 to 15 minutes.

PRICE FROM 280 PLN PER NIGHT

Folding sofa

| APARTMENT ADDRESSES    | NIGHTLY PRICES |
|------------------------|----------------|
| Aignera St. 4/2        | from 280 PLN   |
| Aignera St. 4/34       | from 280 PLN   |
| Augustowka St.8/73     | from 240 PLN   |
| Belwederska St. 5/7/73 | from 160 PLN   |
| Bobrowiecka St. 3A/118 | from 340 PLN   |
| Bobrowiecka St.3/136   | from 300 PLN   |
| Bobrowiecka St. 11D/1  | from 340 PLN   |
| Bobrowiecka St. 10/90  | from 280 PLN   |
| Chełmska St. 9/30      | from 280 PLN   |
| Chełmska St. 9/89      | from 320 PLN   |
| Chełmska St. 9/93      | from 320 PLN   |
| Chełmska St. 9/152     | from 210 PLN   |
| Chełmska St. 9/206     | from 210 PLN   |
| Dolna St.4/65          | from 240 PLN   |
| Dolna St.11            | from 340PLN    |
| Gagarina St.10/17      | from 200 PLN   |
| Kierbedzia St. 6/54    | from 340 PLN   |
| Kierbedzia St.6/88     | from 200 PLN   |
| Kierbedzia St. 6/127   | from 200 PLN   |
| Kierbedzia St. 6/134   | from 200 PLN   |
| Łużycka St. 10/12      | from 240 PLN   |
| Polkowska St. 11/17    | from 280 PLN   |

# Check how close it is to the OLINEK Center from the SuperApart apartments